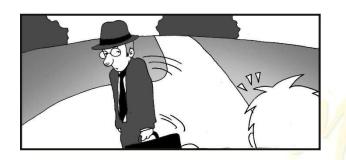

He began to walk faster

and chose a path that led back to the park's entrance towards his office.

He thought that if he went back in the same direction that he had come from, he would know for sure whether or not the mysterious man was following him. If he wasn't following him then there would be no reason

for him to head back

to the park's entrance.

But

the long-haired man

did continue

to follow Jerry,

who became very afraid

when he noticed this.