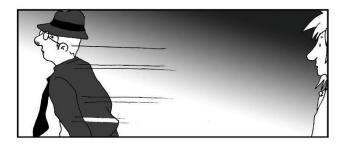

but Jerry

and the man behind him.

When Jerry looked back

to see

<mark>if he was st</mark>ill

being pursued

he saw that

the man was running.

And he was running fast.

Jerry began running harder,

'I have to reach

the subway

where I'll be safe,'

he thought.

He made it.

Soon he was surrounded