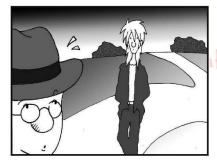

at a later time

a man was following him.

Laboratory n

There were many paths in that park that Jerry was walking through. And every path he chose to walk down the stranger chose that path too. Jerry looked back for a moment and noticed that his follower had long hair and a black leather jacket. Jerry began to think that the man might be dangerous.

He began to walk faster

and chose a path that led back to the park's entrance towards his office.

He thought that if he went back in the same direction that he had come from, he would know for sure whether or not the mysterious man was following him. If he wasn't following him then there would be no reason