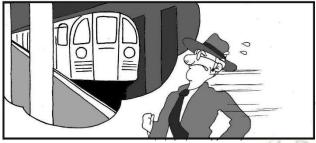

And he was running fast.

Jerry began running harder,

'I have to reach

the subway

where I'll be safe,'

he thought.

He made it.

Soon he was surrounded

by people

and waiting

for the train.

The man

that had been behind him

was gone.

11/1

Jerry never again walked home through the park.