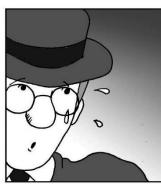

## 7. Jerry and Larry

The Park was quiet that night - probably because Jerry was walking home

than usual. Because it was so quiet, Jerry felt nervous. He started to feel really nervous when he noticed that

at a later time

a man was following him.

Laboratory n

There were many paths in that park that Jerry was walking through. And every path he chose to walk down the stranger chose that path too. Jerry looked back for a moment and noticed that his follower had long hair and a black leather jacket. Jerry began to think that the man might be dangerous.