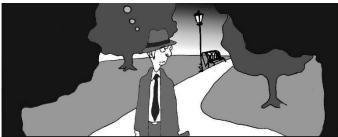

at a later time

a man was following him.

Laboratory n

There were many paths in that park that Jerry was walking through. And every path he chose to walk down the stranger chose that path too. Jerry looked back for a moment and noticed that his follower had long hair and a black leather jacket. Jerry began to think that the man might be dangerous.