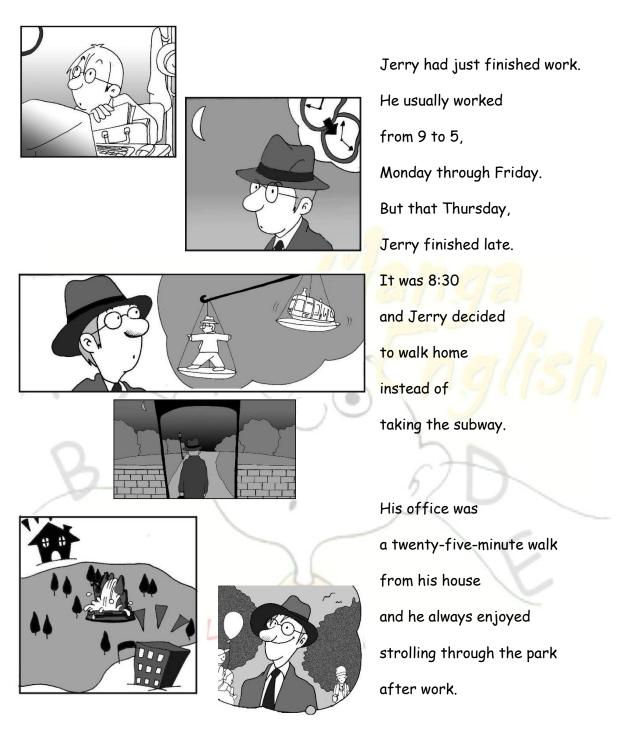

## 7. Jerry and Larry

The Park was quiet that night - probably because Jerry was walking home

than usual. Because it was so quiet, Jerry felt nervous. He started to feel really nervous when he noticed that

at a later time

a man was following him.

Laboratory n

There were many paths in that park that Jerry was walking through. And every path he chose to walk down the stranger chose that path too. Jerry looked back for a moment and noticed that his follower had long hair and a black leather jacket. Jerry began to think that the man might be dangerous.