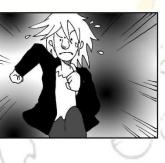

Jerry began to run.

He ran

by the park benches

and the waterfall

that was

in the center

of the park.

Nobody else was around,

but Jerry

and the man behind him.

When Jerry looked back

to see

<mark>if he was st</mark>ill

being pursued

he saw that

the man was running.

And he was running fast.

Jerry began running harder,

'I have to reach

the subway

where I'll be safe,'

he thought.

He made it.

Soon he was surrounded