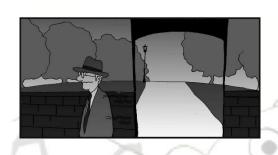

## 7. Jerry and Larry

The Park was quiet that night - probably because Jerry was walking home

than usual. Because it was so quiet, Jerry felt nervous. He started to feel really nervous when he noticed that

at a later time

a man was following him.

Laboratory n

There were many paths in that park that Jerry was walking through. And every path he chose to walk down the stranger chose that path too. Jerry looked back for a moment and noticed that his follower had long hair and a black leather jacket. Jerry began to think that the man might be dangerous.