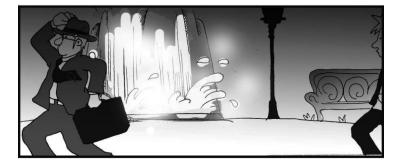

Jerry began to run.

He ran

by the park benches

and the waterfall

that was

in the center

of the park.

Nobody else was around,

but Jerry

and the man behind him.

When Jerry looked back

to see

<mark>if he was st</mark>ill

being pursued

he saw that

the man was running.

And he was running fast.

Jerry began running harder,

'I have to reach

the subway

where I'll be safe,'

he thought.

He made it.

Soon he was surrounded